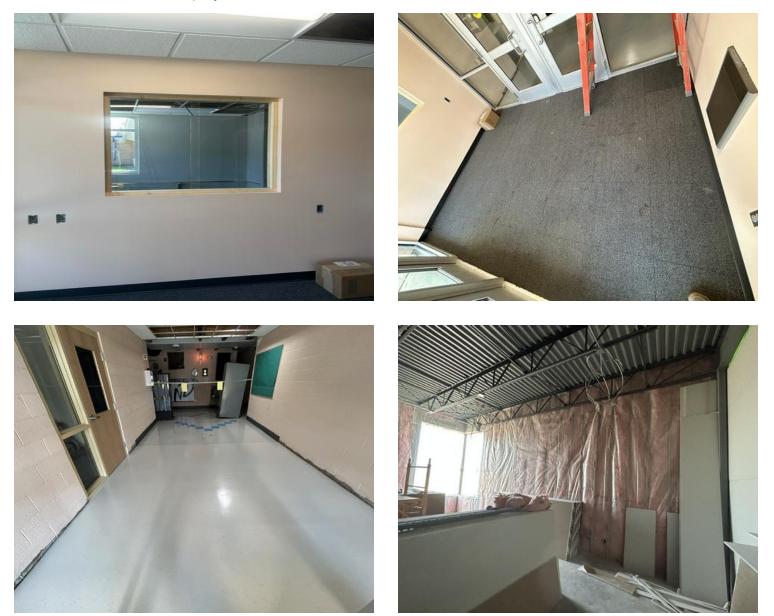

## **Viking Elementary Addition**

Weekly Construction Update from Aaron Loken Progress Report #17 10/20/23

This week in Viking the flooring contractor was on-site to install the walk-off carpet system in the front vestibule as well as the tile from the aluminum doors to the corridor. The temporary pass through window in office 101A was installed and will be ready for occupancy in the near future. The hard wood temp wall was taken down at the back music addition to allow the framers to hang the drywall at the bump-outs in the cafeteria. The drywall contractor had the poly and insulation inspected and is starting to hang the drywall in the music room. Please be aware there is now a soft poly wall between the music addition and the cafeteria.