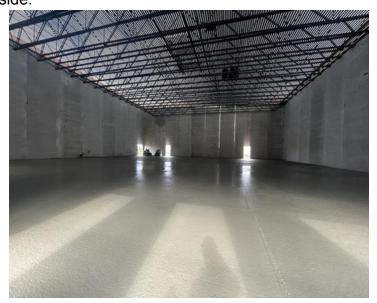

## **Marshall County Central High School**

Weekly Construction Update from Aaron Loken Progress Report #11 10/20/23

In Newfolden this week the gym and fitness center concrete was poured and the rest of Area A was graded for structural steel installation. Also in the gym, the roofer staged his material on-site and delivered the crane in preparation for starting Monday. The drywall contractor was framing the load bearing wall in Area A with the structural steel erectors coming Monday to set the joists and columns in Area B. The East parking lot is partially paved and ready for staff parking on the South half once the fencing is put up. The bus loop curb was painted red to prevent parking along the South side.