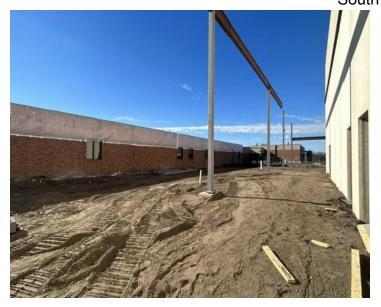

## **Marshall County Central High School**

Weekly Construction Update from Aaron Loken Progress Report #11 10/20/23

In Newfolden this week the gym and fitness center concrete was poured and the rest of Area A was graded for structural steel installation. Also in the gym, the roofer staged his material on-site and delivered the crane in preparation for starting Monday. The drywall contractor was framing the load bearing wall in Area A with the structural steel erectors coming Monday to set the joists and columns in Area B. The East parking lot is partially paved and ready for staff parking on the South half once the fencing is put up. The bus loop curb was painted red to prevent parking along the South side.