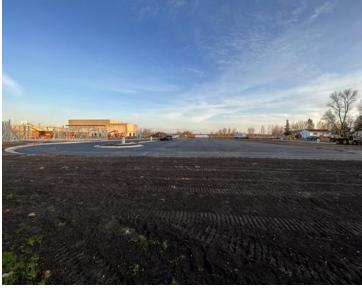

## **Marshall County Central High School**

Weekly Construction Update from Aaron Loken Progress Report #11 10/20/23

In Newfolden this week the gym and fitness center concrete was poured and the rest of Area A was graded for structural steel installation. Also in the gym, the roofer staged his material on-site and delivered the crane in preparation for starting Monday. The drywall contractor was framing the load bearing wall in Area A with the structural steel erectors coming Monday to set the joists and columns in Area B. The East parking lot is partially paved and ready for staff parking on the South half once the fencing is put up. The bus loop curb was painted red to prevent parking along the South side.