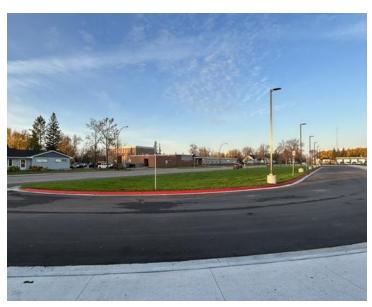

## **Marshall County Central High School**

Weekly Construction Update from Aaron Loken Progress Report #11 10/20/23

In Newfolden this week the gym and fitness center concrete was poured and the rest of Area A was graded for structural steel installation. Also in the gym, the roofer staged his material on-site and delivered the crane in preparation for starting Monday. The drywall contractor was framing the load bearing wall in Area A with the structural steel erectors coming Monday to set the joists and columns in Area B. The East parking lot is partially paved and ready for staff parking on the South half once the fencing is put up. The bus loop curb was painted red to prevent parking along the South side.